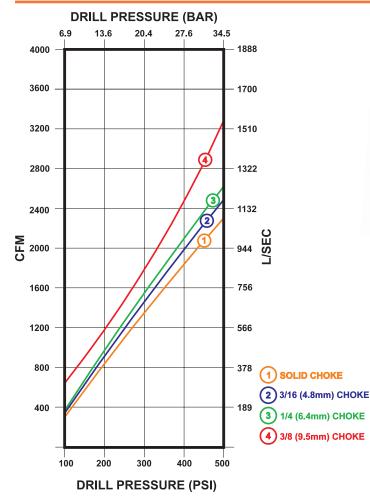

#### **AIR CONSUMPTION**

- 1600 blows per minute at 350 PSI (23.8 BAR)
- Drills holes from 7-7/8" to 10" (200 mm 254 mm) in diameter
- Accepts QL80 bit shank

| <b>DIAMET</b><br>inches (n | <b>ER</b><br>nillimeters) | <b>WEIGHT</b> *<br>pounds (kilo | grams)    | FACES AVAILABLE |
|----------------------------|---------------------------|---------------------------------|-----------|-----------------|
| 7-7/8"                     | (200 mm)                  | 107 lbs.                        | (48.5 kg) | 010             |
| 8"                         | (203 mm)                  | 108 lbs.                        | (48.9 kg) | 00000           |
| 8-1/2"                     | (216 mm)                  | 114 lbs.                        | (51.7 kg) |                 |
| 8-5/8"                     | (219 mm)                  | 115 lbs.                        | (52.2 kg) |                 |
| 8-3/4"                     | (222 mm)                  | 116 lbs.                        | (52.6 kg) | 000000          |
| 8-7/8"                     | (225 mm)                  | 117 lbs.                        | (53.1 kg) | Concave         |
| 9"                         | (229 mm)                  | 122 lbs.                        | (55.3 kg) |                 |
| 10"                        | (254 mm)                  | 127 lbs.                        | (57.6 kg) |                 |
|                            |                           | * Bit weights are approximate   |           |                 |