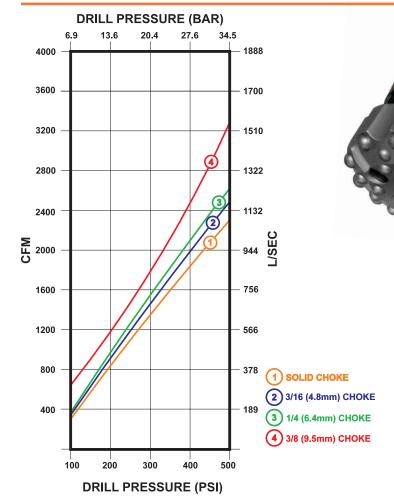

#### AIR CONSUMPTION

- 1850 blows per minute at 350 PSI (23.8 BAR)
- Drills holes from 7-7/8" to 10" (200 mm 254 mm) in diameter
- Accepts 380-NTR bit shank