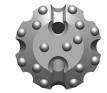

# **Down Hole Button Bits**

| Pa | tric | f® | 50 |
|----|------|----|----|
|    |      |    |    |

#### **FACES AVAILABLE**

| 5-1/2" | (140 mm) | 33 lbs. | (15 kg) |
|--------|----------|---------|---------|
| 5-3/4" | (146 mm) | 34 lbs. | (16 kg) |
| 6"     | (152 mm) | 36 lbs. | (16 kg) |
| 6-1/8" | (156 mm) | 36 lbs. | (10 kg) |

Concave

Convex

\* Bit weights are approximate

Flat

#### **FEATURES**

- 5/8" (16 mm) diameter carbide gage buttons
- Chipways designed for faster hole cleaning
- Carbide buttons positioned for better fracture of rock providing faster penetration rates
- Several grades and types of carbide are available
- Other bit sizes may be available upon request