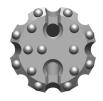

# **Down Hole Button Bits**

| Pa | tric | f® | 50 |
|----|------|----|----|
|    |      |    |    |

#### **FACES AVAILABLE**

| 5-1/2" | (140 mm) | 33 lbs. | (15 kg) |
|--------|----------|---------|---------|
| 5-3/4" | (146 mm) | 34 lbs. | (16 kg) |
| 6"     | (152 mm) | 36 lbs. | (16 kg) |
| 6-1/8" | (156 mm) | 36 lbs. | (10 kg) |

Concave

Convex

\* Bit weights are approximate

Flat

#### **FEATURES**

- 5/8" (16 mm) diameter carbide gage buttons
- Chipways designed for faster hole cleaning
- Carbide buttons positioned for better fracture of rock providing faster penetration rates
- Several grades and types of carbide are available
- Other bit sizes may be available upon request