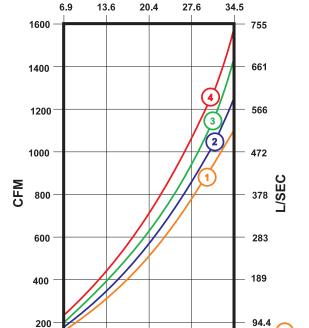

### AIR CONSUMPTION

300

**DRILL PRESSURE (PSI)** 

100

200

400

## **SPECIFICATIONS**

1) SOLID CHOKE

(2) 1/8 (3.2mm) CHOKE

3 3/16 (4.8mm) CHOKE

(4) 1/4 (6.4mm) CHOKE

| Diameter                      | 4-7/8"   | 124 mm |
|-------------------------------|----------|--------|
| Bore                          | 4"       | 102 mm |
| Stroke                        | 3-1/2"   | 89 mm  |
| Weight (Hammer only)          | 140 lbs  | 63 kg  |
| Length (Shoulder to Shoulder) | 36-7/16" | 93 cm  |
| Length (Shoulder to Bit Face) | 40-1/8"  | 102 cm |
| A.P.I. Reg. Threads           | 3-1/2    |        |
|                               |          |        |