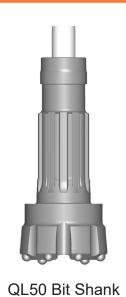

- 1950 blows per minute at 350 PSI (23.8 BAR)
- Drills holes from 5-1/2" to 6-1/8" (140 mm 156 mm) in diameter
- Accepts QL50 bit shank