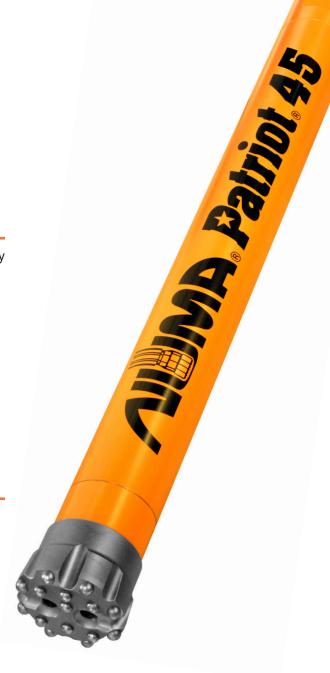

# **Down Hole Button Bits**

| Da | tri | nf | R | 45 |
|----|-----|----|---|----|
| Fa |     | w  |   | 74 |