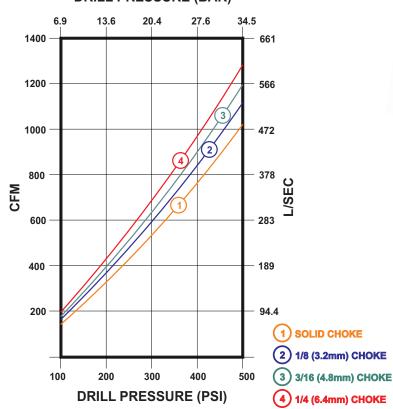

### **FEATURES**

- Outdistances competitive hammers in both speed and longevity
- Simplified hammer design with less internal components
- Drills at high frequency to provide less vibration and smooth operation
- More efficient design requires less air which equals fuel savings
- Designed to operate at pressures up to 500 PSI (34.5 BAR)
- Ability to drill efficiently against high heads of water

### AIR CONSUMPTION

#### **DRILL PRESSURE (BAR)**





### **SPECIFICATIONS**

| Diameter                      | 4"     | 102 mm  |
|-------------------------------|--------|---------|
| Bore                          | 3.32"  | 84.3 mm |
| Stroke                        | 4"     | 102 mm  |
| Weight (Hammer only)          | 89 lbs | 40 kg   |
| Length (Shoulder to Shoulder) | 36.40" | 92 cm   |
| Length (Shoulder to Bit Face) | 39.66" | 100 cm  |
| A.P.I. Reg. Threads           | 2-3/8  |         |

- 1800 blows per minute at 350 PSI (23.8 BAR)
- Drills holes from 4-1/2" to 5-1/4" (114 mm - 133 mm) in diameter
- Accepts TD40 bit shank



# **Down Hole Button Bits**

| Da | tri | nf | R | 45 |
|----|-----|----|---|----|
| Fa |     | w  |   | 74 |

# **DIAMETER** inches (millimeters)

# **WEIGHT\*** pounds (kilograms)

#### **FACES AVAILABLE*