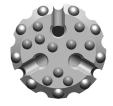

#### **FACES AVAILABLE**

| 4-1/2" | (114 mm) | 21 lbs. | (9.5 kg)  |
|--------|----------|---------|-----------|
| 4-3/4" | (121 mm) | 22 lbs. | (10.0 kg) |
| 5"     | (127 mm) | 22 lbs. | (10.0 kg) |
| 5-1/8" | (130 mm) | 23 lbs. | (10.4 kg) |
| 5-1/4" | (133 mm) | 24 lbs. | (11.0 kg) |
|        |          |         |           |

Convex

\* Bit weights are approximate

Flat

Concave

### **FEATURES**

- 9/16" (14 mm) diameter carbide gage buttons
- Carbide buttons positioned for better fracture of rock providing faster penetration rates
- Several grades and types of carbide are available
- Other bit sizes may be available upon request