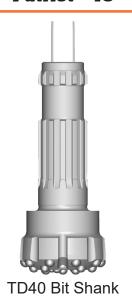

- 1800 blows per minute at 350 PSI (23.8 BAR)
- Drills holes from 4-1/2" to 5-1/4" (114 mm - 133 mm) in diameter
- Accepts TD40 bit shank

# **Down Hole Button Bits**

| Da | tri | nf | R | 45 |
|----|-----|----|---|----|
| Fa |     | w  |   | 74 |