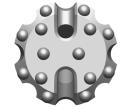

# **Down Hole Button Bits**

| Da | trio | #® | 25 | Λ   |
|----|------|----|----|-----|
|    |      |    |    | / i |

### **DIAMETER** inches (millimeters)

## WEIGHT\* pounds (kilograms)

### **FACES AVAILABLE**

| 3-1/2" | (89 mm)  | 14 lbs. | (6 kg) |
|--------|----------|---------|--------|
| 3-5/8" | (92 mm)  | 14 lbs. | (6 kg) |
| 3-3/4" | (95 mm)  | 14 lbs. | (6 kg) |
| 4"     | (102 mm) | 15 lbs. | (7 kg) |
| 4-1/8" | (105 mm) | 15 lbs. | (7 kg) |

Convex

\* Bit weights are approximate

Flat

**FEATURES** 

- 7/16" (11 mm) diameter carbide buttons throughout face
- Carbide buttons positioned for better fracture of rock providing faster penetration rates
- Several grades and types of carbide are available
- Other bit sizes may be available upon request