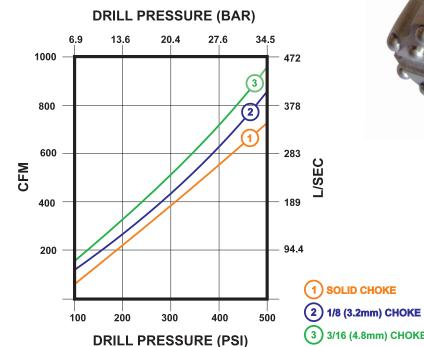

### AIR CONSUMPTION

- 1750 blows per minute at 350 PSI (23.8 BAR)
- (3) 3/16 (4.8mm) CHOKE Drills holes from 3-1/2" to 4-1/8" (89 mm 105 mm) in diameter
  - Accepts 3.5 bit shank