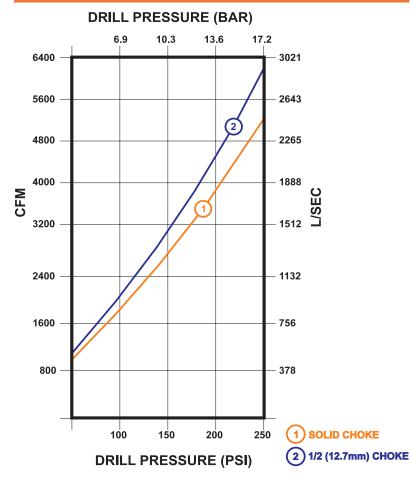

### **AIR CONSUMPTION**

- 925 blows per minute at 200 PSI (13.6 BAR)
- Drills holes from 24" to 36" (610 mm 914 mm) in diameter
- Accepts P240 bit shank